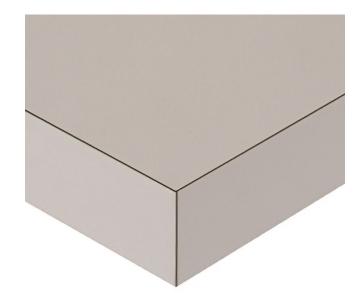

Work surfaces and shelves are available in sizes up to 60" x 96".

Edge profiles available consist of standard square edge, 90° modern edge and 180° bullnose.