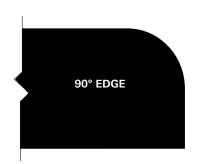

Work surfaces and shelves are available in sizes up to 60" x 96".

Edge profiles available consist of standard square edge, 90° modern edge and 180° bullnose.

## **EDGE PROFILES**