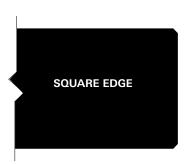

Work surfaces and shelves are available in sizes up to 60" x 96".

Edge profiles available consist of standard square edge, 90° modern edge and 180° bullnose.

## **EDGE PROFILES**