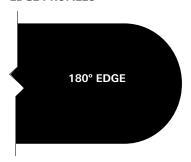

Work surfaces and shelves are available in sizes up to 60" x 96".

Edge profiles available consist of standard square edge, 90° modern edge and 180° bullnose.

## **EDGE PROFILES**