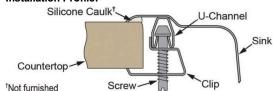

## STAINLESS STEEL SINK (SSS-4322)

- REPAIRABLE FINISH: Finish is scratch resistant to heavy-duty use. Deep scratches are repairable. Lustrous grain reflects light evenly for high shine.
- DROP-IN INSTALLATION: Sink is designed for drop-in installation to make the sink a focal point of your room.
- 18-GAUGE STAINLESS STEEL: Highest quality 18-gauge thickness and Type 304 stainless steel for lasting durability, performance and lustrous beauty.
- QUIET: Sound-deadening pad(s) minimizes sound and vibration for a quieter time at the sink.
- U-CHANNEL INSTALLATION: Mounting clips placed inside the channel before installation mean less time under the sink for an easier install.
- MADE IN THE USA
- DRAIN OPENING: Sink drain opening measures 3 1/2"
- CABINET SIZE: Minimum cabinet size for this sink is 48".
- FAUCET HOLES: A single 1 ½" faucet hole is standard. More holes are available on request.