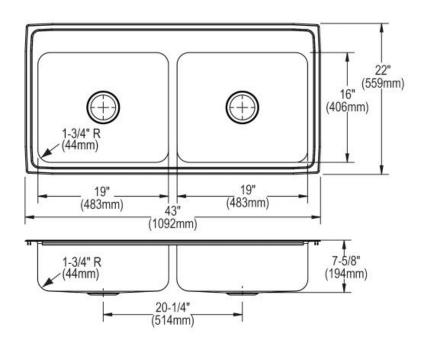

## Installation Profile:

Cutout Dimensions for Drop-in Installation:

42 3/8" x 21 3/8" (1076mm x 543mm) with 1 1/2" (38mm) corner radius

PS - SSS-4322 - v.1.1