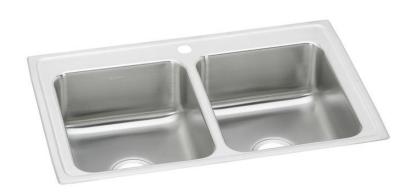

## STAINLESS STEEL SINK (SSS-4322)

- REPAIRABLE FINISH: Finish is scratch resistant to heavy-duty use. Deep scratches are repairable. Lustrous grain reflects light evenly for high shine.
- DROP-IN INSTALLATION: Sink is designed for drop-in installation to make the sink a focal point of your room.
- 18-GAUGE STAINLESS STEEL: Highest quality 18-gauge thickness and Type 304 stainless steel for lasting durability, performance and lustrous beauty.
- QUIET: Sound-deadening pad(s) minimizes sound and vibration for a quieter time at the sink.
- U-CHANNEL INSTALLATION: Mounting clips placed inside the channel before installation mean less time under the sink for an easier install.
- MADE IN THE USA
- DRAIN OPENING: Sink drain opening measures 3 1/2"
- CABINET SIZE: Minimum cabinet size for this sink is 48".
- FAUCET HOLES: A single 1 ½" faucet hole is standard. More holes are available on request.