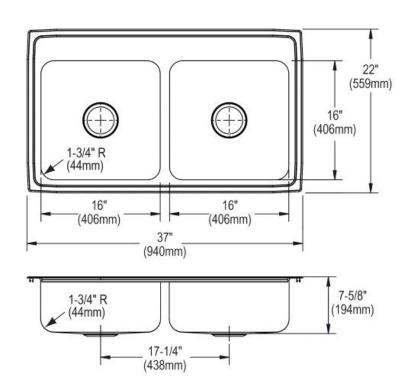

## STAINLESS STEEL SINK (SSS-3722)

- REPAIRABLE FINISH: Finish is scratch resistant to heavy-duty use. Deep scratches are repairable. Lustrous grain reflects light evenly for high shine.
- DROP-IN INSTALLATION: Sink is designed for drop-in installation to make the sink a focal point of your room.
- 18-GAUGE STAINLESS STEEL: Highest quality 18-gauge thickness and Type 304 stainless steel for lasting durability, performance and lustrous beauty.
- QUIET: Sound-deadening pad(s) minimizes sound and vibration for a quieter time at the sink.
- U-CHANNEL INSTALLATION: Mounting clips placed inside the channel before installation mean less time under the sink for an easier install.
- MADE IN THE USA
- DRAIN OPENING: Sink drain opening measures 3 1/2"
- CABINET SIZE: Minimum cabinet size for this sink is 42".
- FAUCET HOLES: A single 1 ½" faucet hole is standard. More holes are available on request.