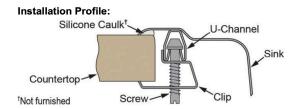

## STAINLESS STEEL SINK (SSS-3722)

- REPAIRABLE FINISH: Finish is scratch resistant to heavy-duty use. Deep scratches are repairable. Lustrous grain reflects light evenly for high shine.
- DROP-IN INSTALLATION: Sink is designed for drop-in installation to make the sink a focal point of your room.
- 18-GAUGE STAINLESS STEEL: Highest quality 18-gauge thickness and Type 304 stainless steel for lasting durability, performance and lustrous beauty.
- QUIET: Sound-deadening pad(s) minimizes sound and vibration for a quieter time at the sink.
- U-CHANNEL INSTALLATION: Mounting clips placed inside the channel before installation mean less time under the sink for an easier install.
- MADE IN THE USA
- DRAIN OPENING: Sink drain opening measures 3 1/2"
- CABINET SIZE: Minimum cabinet size for this sink is 42".
- FAUCET HOLES: A single 1 ½" faucet hole is standard. More holes are available on request.