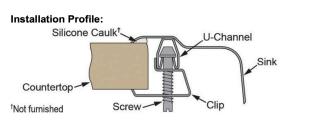

## STAINLESS STEEL SINK (SSS-3321)

- REPAIRABLE FINISH: Finish is scratch resistant to heavy-duty use. Deep scratches are repairable. Lustrous grain reflects light evenly for high shine.
- DROP-IN INSTALLATION: Sink is designed for drop-in installation to make the sink a focal point of your room.
- 18-GAUGE STAINLESS STEEL: Highest quality 18-gauge thickness and Type 304 stainless steel for lasting durability, performance and lustrous beauty.
- QUIET: Sound-deadening pad(s) minimizes sound and vibration for a quieter time at the sink.
- U-CHANNEL INSTALLATION: Mounting clips placed inside the channel before installation mean less time under the sink for an easier install.
- MADE IN THE USA
- DRAIN OPENING: Sink drain opening measures 3 1/2".
- CABINET SIZE: Minimum cabinet size for this sink is 36".
- FAUCET HOLES: A single 1 ½" faucet hole is standard. More holes are available on request.