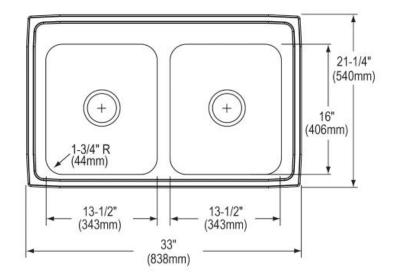

Cutout Dimensions for Drop-in Installation: 32 %'' x 20 %'' (822mm x 524mm) with 1  $1\!\!\!\!/ 2''$  (38mm) corner radius

PS - SSS-3321 - v.1.1