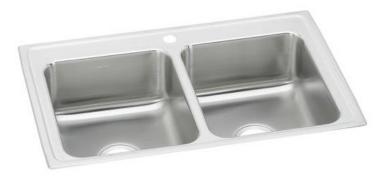

## STAINLESS STEEL SINK (SSS-3321)

- REPAIRABLE FINISH: Finish is scratch resistant to heavy-duty use. Deep scratches are repairable. Lustrous grain reflects light evenly for high shine.
- DROP-IN INSTALLATION: Sink is designed for drop-in installation to make the sink a focal point of your room.
- 18-GAUGE STAINLESS STEEL: Highest quality 18-gauge thickness and Type 304 stainless steel for lasting durability, performance and lustrous beauty.
- QUIET: Sound-deadening pad(s) minimizes sound and vibration for a quieter time at the sink.
- U-CHANNEL INSTALLATION: Mounting clips placed inside the channel before installation mean less time under the sink for an easier install.
- MADE IN THE USA
- DRAIN OPENING: Sink drain opening measures 3 1/2".
- CABINET SIZE: Minimum cabinet size for this sink is 36".
- FAUCET HOLES: A single 1 ½" faucet hole is standard. More holes are available on request.