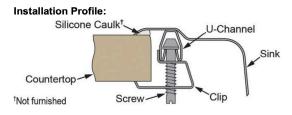

## STAINLESS STEEL SINK (SSS-3319)

- REPAIRABLE FINISH: Finish is scratch resistant to heavy-duty use. Deep scratches are repairable. Lustrous grain reflects light evenly for high shine.
- DROP-IN INSTALLATION: Sink is designed for drop-in installation to make the sink a focal point of your room.
- 18-GAUGE STAINLESS STEEL: Highest quality 18-gauge thickness and Type 304 stainless steel for lasting durability, performance and lustrous beauty.
- QUIET: Sound-deadening pad(s) minimizes sound and vibration for a quieter time at the sink.
- U-CHANNEL INSTALLATION: Mounting clips placed inside the channel before installation mean less time under the sink for an easier install.
- MADE IN THE USA
- DRAIN OPENING: Sink drain opening measures 3 1/2".
- CABINET SIZE: Minimum cabinet size for this sink is 36".
- FAUCET HOLES: A single 1 ½" faucet hole is standard. More holes are available on request.