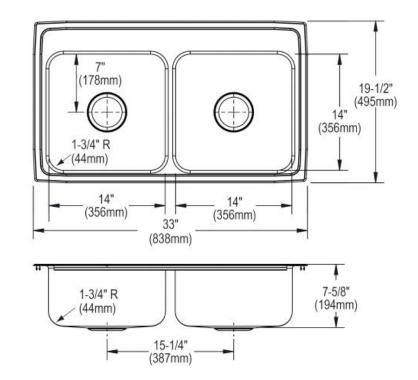

## STAINLESS STEEL SINK (SSS-3319)

- REPAIRABLE FINISH: Finish is scratch resistant to heavy-duty use. Deep scratches are repairable. Lustrous grain reflects light evenly for high shine.
- DROP-IN INSTALLATION: Sink is designed for drop-in installation to make the sink a focal point of your room.
- 18-GAUGE STAINLESS STEEL: Highest quality 18-gauge thickness and Type 304 stainless steel for lasting durability, performance and lustrous beauty.
- QUIET: Sound-deadening pad(s) minimizes sound and vibration for a quieter time at the sink.
- U-CHANNEL INSTALLATION: Mounting clips placed inside the channel before installation mean less time under the sink for an easier install.
- MADE IN THE USA
- DRAIN OPENING: Sink drain opening measures 3 1/2".
- CABINET SIZE: Minimum cabinet size for this sink is 36".
- FAUCET HOLES: A single 1 ½" faucet hole is standard. More holes are available on request.

Cutout Dimensions for Drop-in Installation: 32 %" x 18 %" (822mm x 479mm) with 1 ½" (38mm) corner radius

PS - SSS-3319 - v.1.1