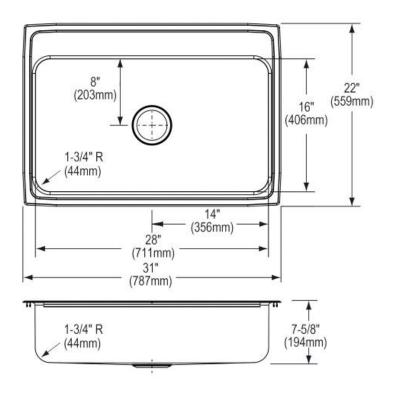

## STAINLESS STEEL SINK (SSS-3122)

- REPAIRABLE FINISH: Finish is scratch resistant to heavy-duty use. Deep scratches are repairable. Lustrous grain reflects light evenly for high shine.
- DROP-IN INSTALLATION: Sink is designed for drop-in installation to make the sink a focal point of your room.
- 18-GAUGE STAINLESS STEEL: Highest quality 18-gauge thickness and Type 304 stainless steel for lasting durability, performance and lustrous beauty.
- QUIET: Sound-deadening pad(s) minimizes sound and vibration for a quieter time at the sink.
- U-CHANNEL INSTALLATION: Mounting clips placed inside the channel before installation mean less time under the sink for an easier install.
- MADE IN THE USA
- DRAIN OPENING: Sink drain opening measures 3 ½".
- CABINET SIZE: Minimum cabinet size for this sink is 36".
- FAUCET HOLES: A single 1 ½" faucet hole is standard. More holes are available on request.