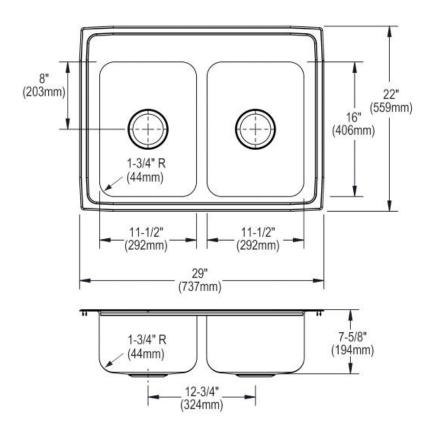

Installation Profile:

<sup>†</sup>Not furnished

- DRAIN OPENING: Sink drain opening measures 3 ½".
- CABINET SIZE: Minimum cabinet size for this sink is 33".
- FAUCET HOLES: A single 1 ½" faucet hole is standard. More holes are available on request.

## Silicone Caulk<sup>†</sup> U-Channel Sink

Screw-

Cutout Dimensions for Drop-in Installation: 28 %"  $\times 21 \%$ " ( $721 \text{mm} \times 543 \text{mm}$ ) with 1 %" (38 mm) corner radius

PS - SSS-2922 - v.1.1