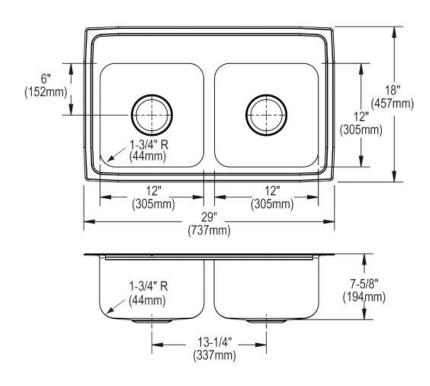

Installation Profile:

Cutout Dimensions for Drop-in Installation:

28 % " x 17 % " (721mm x 441mm) with 1 ½" (38mm) corner radius

PS - SSS-2918 - v.1.1

Sink

**U-Channel**