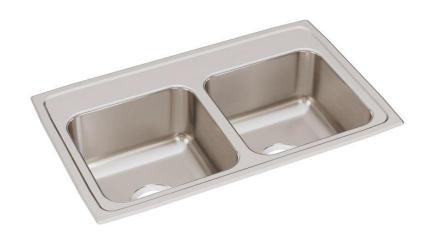

## STAINLESS STEEL SINK (SSS-2918)

- REPAIRABLE FINISH: Finish is scratch resistant to heavy-duty use. Deep scratches are repairable. Lustrous grain reflects light evenly for high shine.
- DROP-IN INSTALLATION: Sink is designed for drop-in installation to make the sink a focal point of your room.
- 18-GAUGE STAINLESS STEEL: Highest quality 18-gauge thickness and Type 304 stainless steel for lasting durability, performance and lustrous beauty.
- QUIET: Sound-deadening pad(s) minimizes sound and vibration for a quieter time at the sink.
- U-CHANNEL INSTALLATION: Mounting clips placed inside the channel before installation mean less time under the sink for an easier install.
- MADE IN THE USA
- DRAIN OPENING: Sink drain opening measures 3 ½".
- CABINET SIZE: Minimum cabinet size for this sink is 33".
- FAUCET HOLES: A single 1 ½" faucet hole is standard. More holes are available on request.