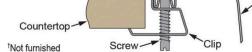

Installation Profile:

Cutout Dimensions for Drop-in Installation:

28 % " x 17 % " (721mm x 441mm) with 1 ½" (38mm) corner radius

PS - SSS-2918 - v.1.1

Sink

**U-Channel**