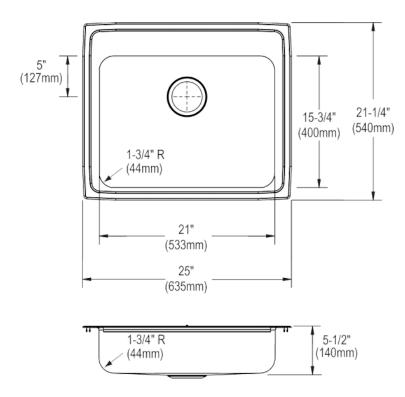

## Cutout Dimensions for Drop-in Installation: 24 %" x 20 %" (619mm x 524mm) with 1 1½" (38mm) corner radius

PS - SSS-2521-ADA - v.1.2