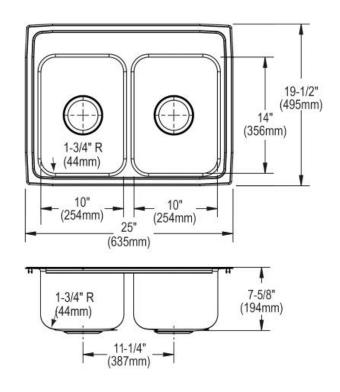

Installation Profile:

<sup>†</sup>Not furnished

- DRAIN OPENING: Sink drain opening measures 3 ½".
- CABINET SIZE: Minimum cabinet size for this sink is 30".
- FAUCET HOLES: A single 1 ½" faucet hole is standard. More holes are available on request.

Screw-

**Cutout Dimensions for Drop-in Installation:** 

24 % " x 18 % " (619mm x 479mm) with 1 ½" (38mm) corner radius

PS - SSS-2519 - v.1.2

Clip