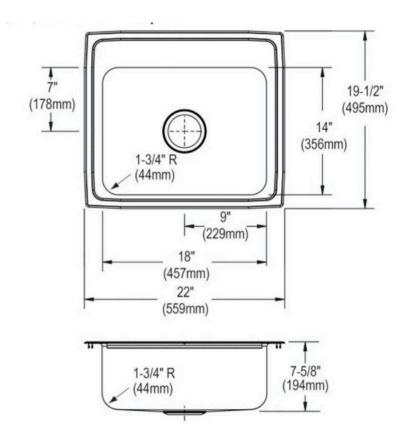

Installation Profile:

<sup>†</sup>Not furnished

- DRAIN OPENING: Sink drain opening measures 3 ½".
- CABINET SIZE: Minimum cabinet size for this sink is 27".
- FAUCET HOLES: A single 1 ½" faucet hole is standard. More holes are available on request.

Screw-

Cutout Dimensions for Drop-in Installation:

21 % " x 18 % " (543mm x 479mm) with 1 ½" (38mm) corner radius

PS - SSS-2219 - v.1.1

Clip