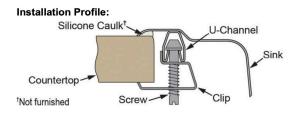

## STAINLESS STEEL SINK (SSS-2022)

- REPAIRABLE FINISH: Finish is scratch resistant to heavy-duty use. Deep scratches are repairable. Lustrous grain reflects light evenly for high shine.
- DROP-IN INSTALLATION: Sink is designed for drop-in installation to make the sink a focal point of your room.
- 18-GAUGE STAINLESS STEEL: Highest quality 18-gauge thickness and Type 304 stainless steel for lasting durability, performance and lustrous beauty.
- QUIET: Sound-deadening pad(s) minimizes sound and vibration for a quieter time at the sink.
- U-CHANNEL INSTALLATION: Mounting clips placed inside the channel before installation mean less time under the sink for an easier install.
- MADE IN THE USA
- DRAIN OPENING: Sink drain opening measures 3 ½".
- CABINET SIZE: Minimum cabinet size for this sink is 24".
- FAUCET HOLES: A single 1 1/2" faucet hole is standard. More holes are available on request.