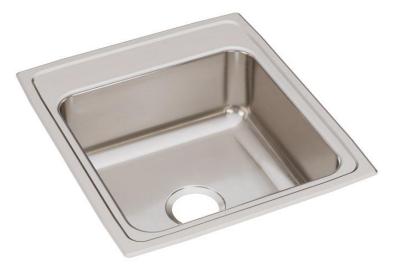

## STAINLESS STEEL SINK (SSS-2022)

- REPAIRABLE FINISH: Finish is scratch resistant to heavy-duty use. Deep scratches are repairable. Lustrous grain reflects light evenly for high shine.
- DROP-IN INSTALLATION: Sink is designed for drop-in installation to make the sink a focal point of your room.
- 18-GAUGE STAINLESS STEEL: Highest quality 18-gauge thickness and Type 304 stainless steel for lasting durability, performance and lustrous beauty.
- QUIET: Sound-deadening pad(s) minimizes sound and vibration for a quieter time at the sink.
- U-CHANNEL INSTALLATION: Mounting clips placed inside the channel before installation mean less time under the sink for an easier install.
- MADE IN THE USA
- DRAIN OPENING: Sink drain opening measures 3 ½".
- CABINET SIZE: Minimum cabinet size for this sink is 24".
- FAUCET HOLES: A single 1 1/2" faucet hole is standard. More holes are available on request.