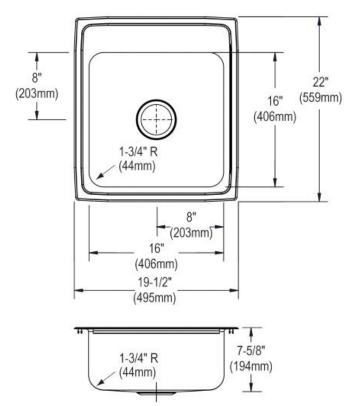

**Cutout Dimensions for Drop-in Installation:** 18 <sup>7</sup>/<sub>6</sub>" x 21 <sup>3</sup>/<sub>6</sub>" (479mm x 543mm) with 1 <sup>1</sup>/<sub>2</sub>" (38mm) corner radius