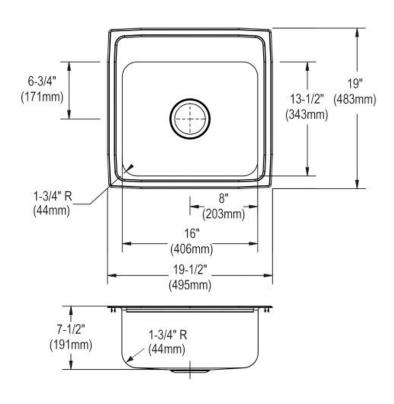

Installation Profile:

<sup>†</sup>Not furnished

Silicone Caulk<sup>†</sup>

- DRAIN OPENING: Sink drain opening measures 3 ½".
- CABINET SIZE: Minimum cabinet size for this sink is 24".
- FAUCET HOLES: A single 1 ½" faucet hole is standard. More holes are available on request.

## Countertop

Screw-

**Cutout Dimensions for Drop-in Installation:** 

18 % " x 18 % " (479mm x 467mm) with 1 ½" (38mm) corner radius

PS - SSS-1919 - v.1.1

**U-Channel**