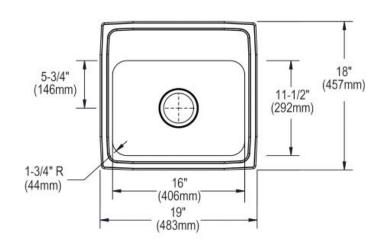

## STAINLESS STEEL SINK (SSS-1918)

- REPAIRABLE FINISH: Finish is scratch resistant to heavy-duty use. Deep scratches are repairable. Lustrous grain reflects light evenly for high shine.
- DROP-IN INSTALLATION: Sink is designed for drop-in installation to make the sink a focal point of your room.
- 18-GAUGE STAINLESS STEEL: Highest quality 18-gauge thickness and Type 304 stainless steel for lasting durability, performance and lustrous beauty.
- QUIET: Sound-deadening pad(s) minimizes sound and vibration for a quieter time at the sink.
- U-CHANNEL INSTALLATION: Mounting clips placed inside the channel before installation mean less time under the sink for an easier install.
- MADE IN THE USA
- DRAIN OPENING: Sink drain opening measures 3 ½".
- CABINET SIZE: Minimum cabinet size for this sink is 24".
- FAUCET HOLES: A single 1 ½" faucet hole is standard. More holes are available on request.

**Cutout Dimensions for Drop-in Installation:** 

18 % " x 17 % " (467mm x 441mm) with 1 ½" (38mm) corner radius

PS - SSS-1918 - v.1.1