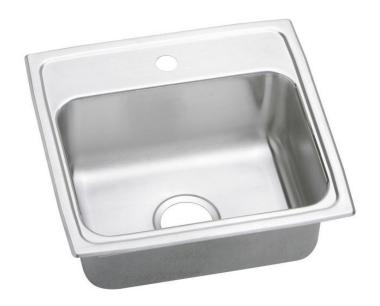

## STAINLESS STEEL SINK (SSS-1918)

- REPAIRABLE FINISH: Finish is scratch resistant to heavy-duty use. Deep scratches are repairable. Lustrous grain reflects light evenly for high shine.
- DROP-IN INSTALLATION: Sink is designed for drop-in installation to make the sink a focal point of your room.
- 18-GAUGE STAINLESS STEEL: Highest quality 18-gauge thickness and Type 304 stainless steel for lasting durability, performance and lustrous beauty.
- QUIET: Sound-deadening pad(s) minimizes sound and vibration for a quieter time at the sink.
- U-CHANNEL INSTALLATION: Mounting clips placed inside the channel before installation mean less time under the sink for an easier install.
- MADE IN THE USA
- DRAIN OPENING: Sink drain opening measures 3 ½".
- CABINET SIZE: Minimum cabinet size for this sink is 24".
- FAUCET HOLES: A single 1 ½" faucet hole is standard. More holes are available on request.