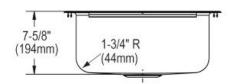

**Cutout Dimensions for Drop-in Installation:** 

18 % " x 17 % " (467mm x 441mm) with 1 ½" (38mm) corner radius

PS - SSS-1918 - v.1.1