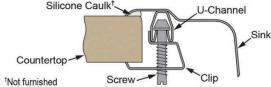

## Silicone Caulk<sup>†</sup>

Installation Profile:

Cutout Dimensions for Drop-in Installation:

16 % " x 21 % " (416mm x 543mm) with 1 ½" (38mm) corner radius

PS - SSS-1722 - v.1.1