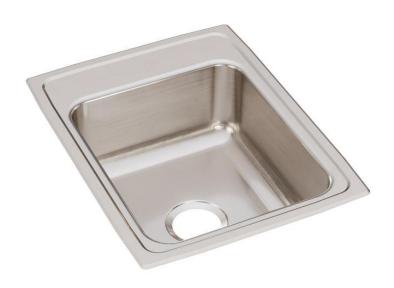

## STAINLESS STEEL SINK (SSS-1722)

- REPAIRABLE FINISH: Finish is scratch resistant to heavy-duty use. Deep scratches are repairable. Lustrous grain reflects light evenly for high
- DROP-IN INSTALLATION: Sink is designed for drop-in installation to make the sink a focal point of your room.
- 18-GAUGE STAINLESS STEEL: Highest quality 18-gauge thickness and Type 304 stainless steel for lasting durability, performance and lustrous
- QUIET: Sound-deadening pad(s) minimizes sound and vibration for a quieter time at the sink.
- U-CHANNEL INSTALLATION: Mounting clips placed inside the channel before installation mean less time under the sink for an easier install.
- MADE IN THE USA
- DRAIN OPENING: Sink drain opening measures
- CABINET SIZE: Minimum cabinet size for this sink is 21".
- FAUCET HOLES: A single 1 1/2" faucet hole is standard. More holes are available on request.