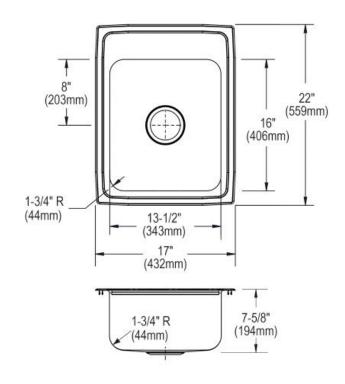

## Silicone Caulk<sup>†</sup>

Installation Profile:

Cutout Dimensions for Drop-in Installation:

16 % " x 21 % " (416mm x 543mm) with 1 ½" (38mm) corner radius

PS - SSS-1722 - v.1.1