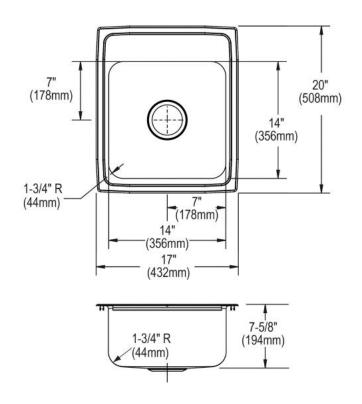

## STAINLESS STEEL SINK (SSS-1720)

- REPAIRABLE FINISH: Finish is scratch resistant to heavy-duty use. Deep scratches are repairable. Lustrous grain reflects light evenly for high shine
- DROP-IN INSTALLATION: Sink is designed for drop-in installation to make the sink a focal point of your room.
- 18-GAUGE STAINLESS STEEL: Highest quality 18-gauge thickness and Type 304 stainless steel for lasting durability, performance and lustrous beauty.
- QUIET: Sound-deadening pad(s) minimizes sound and vibration for a quieter time at the sink.
- U-CHANNEL INSTALLATION: Mounting clips placed inside the channel before installation mean less time under the sink for an easier install.
- MADE IN THE USA
- DRAIN OPENING: Sink drain opening measures 3 ½".
- CABINET SIZE: Minimum cabinet size for this sink is 21".
- FAUCET HOLES: A single 1 ½" faucet hole is standard. More holes are available on request.

## Installation Profile:

**Cutout Dimensions for Drop-in Installation:** 

16 % " x 19 % " (416mm x 492mm) with 1 ½" (38mm) corner radius

PS - SSS-1720 - v.1.1