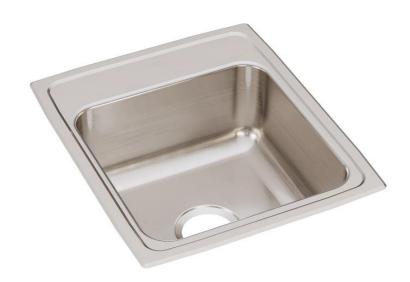

## STAINLESS STEEL SINK (SSS-1720)

- REPAIRABLE FINISH: Finish is scratch resistant to heavy-duty use. Deep scratches are repairable. Lustrous grain reflects light evenly for high shine
- DROP-IN INSTALLATION: Sink is designed for drop-in installation to make the sink a focal point of your room.
- 18-GAUGE STAINLESS STEEL: Highest quality 18-gauge thickness and Type 304 stainless steel for lasting durability, performance and lustrous beauty.
- QUIET: Sound-deadening pad(s) minimizes sound and vibration for a quieter time at the sink.
- U-CHANNEL INSTALLATION: Mounting clips placed inside the channel before installation mean less time under the sink for an easier install.
- MADE IN THE USA
- DRAIN OPENING: Sink drain opening measures 3 ½".
- CABINET SIZE: Minimum cabinet size for this sink is 21".
- FAUCET HOLES: A single 1 ½" faucet hole is standard. More holes are available on request.