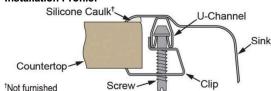

## STAINLESS STEEL SINK (SSS-1720)

- REPAIRABLE FINISH: Finish is scratch resistant to heavy-duty use. Deep scratches are repairable. Lustrous grain reflects light evenly for high shine
- DROP-IN INSTALLATION: Sink is designed for drop-in installation to make the sink a focal point of your room.
- 18-GAUGE STAINLESS STEEL: Highest quality 18-gauge thickness and Type 304 stainless steel for lasting durability, performance and lustrous beauty.
- QUIET: Sound-deadening pad(s) minimizes sound and vibration for a quieter time at the sink.
- U-CHANNEL INSTALLATION: Mounting clips placed inside the channel before installation mean less time under the sink for an easier install.
- MADE IN THE USA
- DRAIN OPENING: Sink drain opening measures 3 ½".
- CABINET SIZE: Minimum cabinet size for this sink is 21".
- FAUCET HOLES: A single 1 ½" faucet hole is standard. More holes are available on request.

## Installation Profile:

**Cutout Dimensions for Drop-in Installation:** 

16 % " x 19 % " (416mm x 492mm) with 1 ½" (38mm) corner radius

PS - SSS-1720 - v.1.1