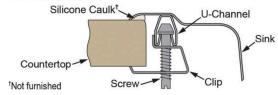

## STAINLESS STEEL SINK (SSS-1716)

- REPAIRABLE FINISH: Finish is scratch resistant to heavy-duty use. Deep scratches are repairable. Lustrous grain reflects light evenly for high shine.
- DROP-IN INSTALLATION: Sink is designed for drop-in installation to make the sink a focal point of your room.
- 18-GAUGE STAINLESS STEEL: Highest quality 18-gauge thickness and Type 304 stainless steel for lasting durability, performance and lustrous beauty.
- QUIET: Sound-deadening pad(s) minimizes sound and vibration for a quieter time at the sink.
- U-CHANNEL INSTALLATION: Mounting clips placed inside the channel before installation mean less time under the sink for an easier install.
- MADE IN THE USA
- DRAIN OPENING: Sink drain opening measures 3 1/2"
- CABINET SIZE: Minimum cabinet size for this sink is 21".
- FAUCET HOLES: A single 1 ½" faucet hole is standard. More holes are available on request.