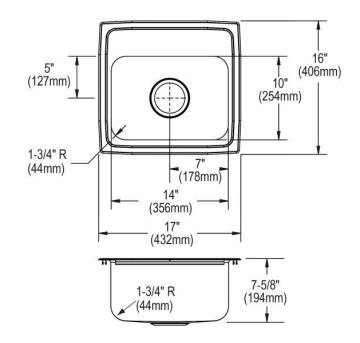

## Installation Profile:

**Cutout Dimensions for Drop-in Installation:** 

16 % " x 15 % " (416mm x 391mm) with 1 ½" (38mm) corner radius

PS - SSS-1716 - v.1.1