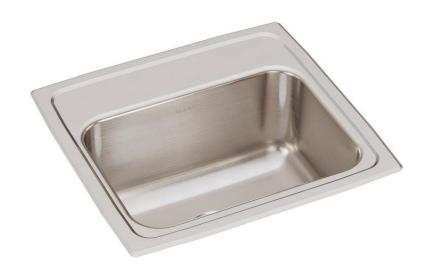

## STAINLESS STEEL SINK (SSS-1716)

- REPAIRABLE FINISH: Finish is scratch resistant to heavy-duty use. Deep scratches are repairable. Lustrous grain reflects light evenly for high shine.
- DROP-IN INSTALLATION: Sink is designed for drop-in installation to make the sink a focal point of your room.
- 18-GAUGE STAINLESS STEEL: Highest quality 18-gauge thickness and Type 304 stainless steel for lasting durability, performance and lustrous beauty.
- QUIET: Sound-deadening pad(s) minimizes sound and vibration for a quieter time at the sink.
- U-CHANNEL INSTALLATION: Mounting clips placed inside the channel before installation mean less time under the sink for an easier install.
- MADE IN THE USA
- DRAIN OPENING: Sink drain opening measures 3 1/2"
- CABINET SIZE: Minimum cabinet size for this sink is 21".
- FAUCET HOLES: A single 1 ½" faucet hole is standard. More holes are available on request.