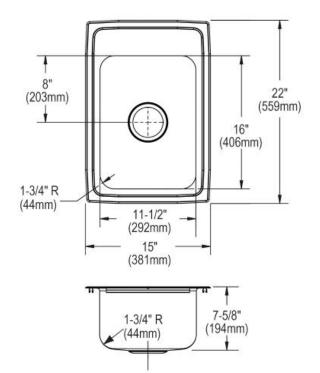

Cutout Dimensions for Drop-in Installation: 14%" x 21 %" (365mm x 543mm) with 1 ½" (38mm) corner radius

PS - SSS-1522 - v.1.1