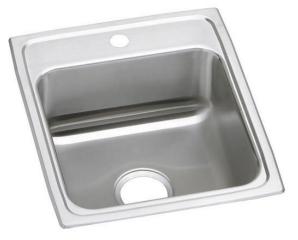

## STAINLESS STEEL SINK (SSS-1522)

- REPAIRABLE FINISH: Finish is scratch resistant to heavy-duty use. Deep scratches are repairable. Lustrous grain reflects light evenly for high shine.
- DROP-IN INSTALLATION: Sink is designed for drop-in installation to make the sink a focal point of your room.
- 18-GAUGE STAINLESS STEEL: Highest quality 18-gauge thickness and Type 304 stainless steel for lasting durability, performance and lustrous beauty.
- QUIET: Sound-deadening pad(s) minimizes sound and vibration for a quieter time at the sink.
- U-CHANNEL INSTALLATION: Mounting clips placed inside the channel before installation mean less time under the sink for an easier install.
- MADE IN THE USA
- DRAIN OPENING: Sink drain opening measures 3 1/2".
- CABINET SIZE: Minimum cabinet size for this sink is 18".
- FAUCET HOLES: A single 1 1/2" faucet hole is standard. More holes are available on request.