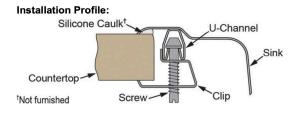

## STAINLESS STEEL SINK (SSS-1522)

- REPAIRABLE FINISH: Finish is scratch resistant to heavy-duty use. Deep scratches are repairable. Lustrous grain reflects light evenly for high shine.
- DROP-IN INSTALLATION: Sink is designed for drop-in installation to make the sink a focal point of your room.
- 18-GAUGE STAINLESS STEEL: Highest quality 18-gauge thickness and Type 304 stainless steel for lasting durability, performance and lustrous beauty.
- QUIET: Sound-deadening pad(s) minimizes sound and vibration for a quieter time at the sink.
- U-CHANNEL INSTALLATION: Mounting clips placed inside the channel before installation mean less time under the sink for an easier install.
- MADE IN THE USA
- DRAIN OPENING: Sink drain opening measures 3 1/2".
- CABINET SIZE: Minimum cabinet size for this sink is 18".
- FAUCET HOLES: A single 1 1/2" faucet hole is standard. More holes are available on request.