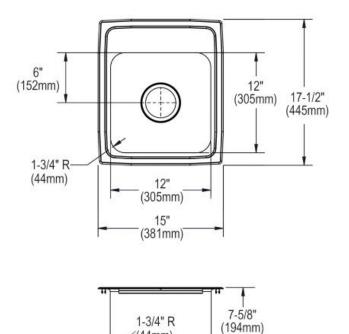

Cutout Dimensions for Drop-in Installation: 14 %'' x 16 %'' (365mm x 429mm) with 1  $1\!\!\!/ 2''$  (38mm) corner radius

(44mm)

PS - SSS-1517 - v.1.1