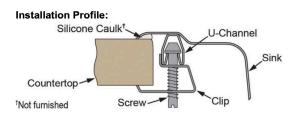

## STAINLESS STEEL SINK (SSS-1517)

- REPAIRABLE FINISH: Finish is scratch resistant to heavy-duty use. Deep scratches are repairable. Lustrous grain reflects light evenly for high shine.
- DROP-IN INSTALLATION: Sink is designed for drop-in installation to make the sink a focal point of your room.
- 18-GAUGE STAINLESS STEEL: Highest quality 18-gauge thickness and Type 304 stainless steel for lasting durability, performance and lustrous beauty.
- QUIET: Sound-deadening pad(s) minimizes sound and vibration for a quieter time at the sink.
- U-CHANNEL INSTALLATION: Mounting clips placed inside the channel before installation mean less time under the sink for an easier install.
- MADE IN THE USA
- DRAIN OPENING: Sink drain opening measures 3 1/2".
- CABINET SIZE: Minimum cabinet size for this sink is 18".
- FAUCET HOLES: A single 1 1/2" faucet hole is standard. More holes are available on request.