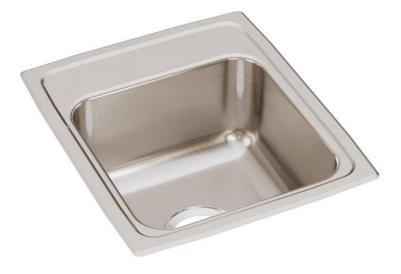

## STAINLESS STEEL SINK (SSS-1517)

- REPAIRABLE FINISH: Finish is scratch resistant to heavy-duty use. Deep scratches are repairable. Lustrous grain reflects light evenly for high shine.
- DROP-IN INSTALLATION: Sink is designed for drop-in installation to make the sink a focal point of your room.
- 18-GAUGE STAINLESS STEEL: Highest quality 18-gauge thickness and Type 304 stainless steel for lasting durability, performance and lustrous beauty.
- QUIET: Sound-deadening pad(s) minimizes sound and vibration for a quieter time at the sink.
- U-CHANNEL INSTALLATION: Mounting clips placed inside the channel before installation mean less time under the sink for an easier install.
- MADE IN THE USA
- DRAIN OPENING: Sink drain opening measures 3 1/2".
- CABINET SIZE: Minimum cabinet size for this sink is 18".
- FAUCET HOLES: A single 1 1/2" faucet hole is standard. More holes are available on request.