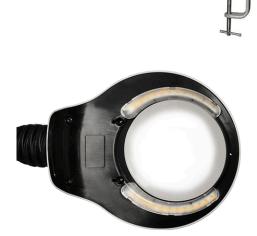

## **Excellent optics**

A 5" diameter optical-quality glass lens combined with powerful LED light-source, makes LMG-2230 one of the best multi-purpose heavy-duty round lens magnifier on the market today. The quality and exact positioning of the LEDs allows for virtually shadow-free magnification and excellent color rendering.

## **FEATURES:**

- 9-watt dimmable LED
- 3000 lux at 13" focal length
- 4000K
- Auto shut-off
- 3-diopter (1.75X) lens
- 5" diameter optical quality glass lens
- 45" internal spring arm
- Flexible, self-balancing shade and hands-free neck design allows the lamp head to be secured in any position
- Edge clamp base
- Color: Black
- Voltage: 120v
- UL/cUL listed
- Weight: 13 lbs.
- 5 year warranty