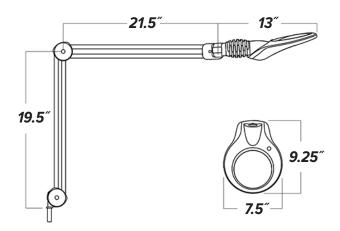

## **FEATURES:**

- 9-watt dimmable LED
- 3000 lux at 13" focal length
- 4000K
- Auto shut-off
- 3-diopter (1.75X) lens
- 5" diameter optical quality glass lens
- 45" internal spring arm
- Flexible, self-balancing shade and hands-free neck design allows the lamp head to be secured in any position
- Edge clamp base
- Color: Black
- Voltage: 120v
- UL/cUL listed
- Weight: 13 lbs.
- 5 year warranty