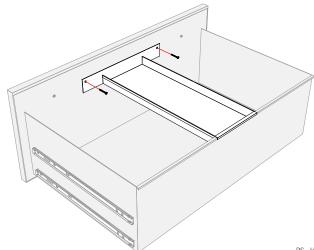

## INSTALLATION

If desired, remove drawers from the cabinets by pulling drawers open and pressing the black tabs on the rails in opposite directions. The tab on the left should be lifted up and the right side pushed down to release the drawer.

Narrower drawers will have two adapters that slide over the edges of the drawer sides

Wider drawers have single center adapter. Remove the appropriate existing screws, then reinstall them holding the adapter in place.