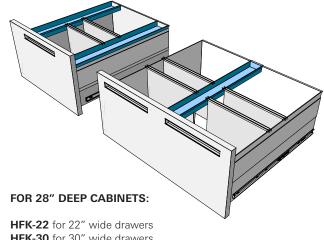

## HANGING FILE ADAPTER KITS

Turn any "C" height drawer into a file drawer with these helpful kits.



**HFK-18-W** for 18" wide drawers **HFK-21-W** for 21" wide drawers **HFK-24-W** for 24" wide drawers **HFK-30-W** for 30" wide drawers **HFK-36-W** for 36" wide drawers **HFK-42-W** for 42" wide drawers



**HFK-30** for 30" wide drawers **HFK-36** for 36" wide drawers

## INSTALLATION

If desired, remove drawers from the cabinets by pulling drawers open and pressing the black tabs on the rails in opposite directions. The tab on the left should be lifted up and the right side pushed down to release the drawer.



Narrower drawers will have two adapters that slide over the edges of the drawer sides



Wider drawers have single center adapter. Remove the appropriate existing screws, then reinstall them holding the adapter in place.



PS - HFK - v.1.3