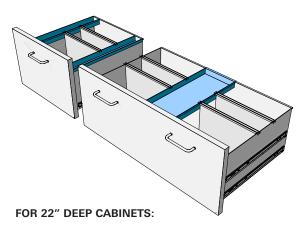

## HANGING FILE ADAPTER KITS

Turn any "C" height drawer into a file drawer with these helpful kits.

**HFK-18-W** for 18" wide drawers **HFK-21-W** for 21" wide drawers **HFK-24-W** for 24" wide drawers **HFK-30-W** for 30" wide drawers **HFK-36-W** for 36" wide drawers **HFK-42-W** for 42" wide drawers