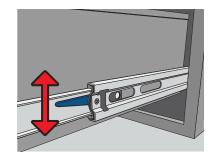

## INSTALLATION

If desired, remove drawers from the cabinets by pulling drawers open and pressing the black tabs on the rails in opposite directions. The tab on the left should be lifted up and the right side pushed down to release the drawer.