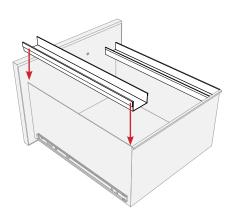

Narrower drawers will have two adapters that slide over the edges of the drawer sides

Wider drawers have single center adapter. Remove the appropriate existing screws, then reinstall them holding the adapter in place.