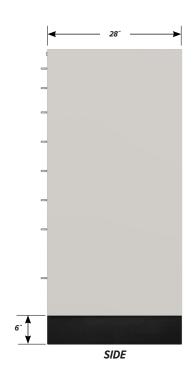

etitive cabinets. With exclusive Teclab features including rugged internal frames, reinforced drawers with smooth operating slide mechanisms, easy to use four-point in-cabinet leveling and our Teclab 10-year warranty.



# WCI-6004-30 FEATURES

#### Two Interlocking "A" Drawers

Drawer Face Dimensions: 28 ½" wide, 4" high, 1" thick. Drawer Body Inside Dimensions: 26" wide, 3" high, 24" deep. Weight Capacity: 180 lbs. each.

## Four Interlocking "B" Drawers

Drawer Face Dimensions: 28 ½" wide, 6" high, 1" thick. Drawer Body Inside Dimensions: 26" wide, 5" high, 24" deep. Weight Capacity: 180 lbs. each.

# Two Interlocking "C" Drawers

Drawer Face Dimensions: 28 ½" wide, 10" high, 1" thick. Drawer Body Inside Dimensions: 26" wide, 9" high, 24" deep. Weight Capacity: 180 lbs. each.



FRONT