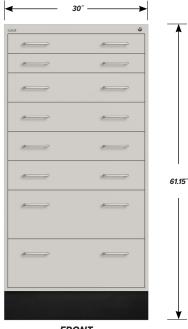

# WCI-6004-30 FEATURES

#### Two Interlocking "A" Drawers

Drawer Face Dimensions: 28 ½" wide, 4" high, 1" thick. Drawer Body Inside Dimensions: 26" wide, 3" high, 24" deep. Weight Capacity: 180 lbs. each.

## Four Interlocking "B" Drawers

Drawer Face Dimensions: 28 ½" wide, 6" high, 1" thick. Drawer Body Inside Dimensions: 26" wide, 5" high, 24" deep. Weight Capacity: 180 lbs. each.

# Two Interlocking "C" Drawers

Drawer Face Dimensions: 28 ½" wide, 10" high, 1" thick. Drawer Body Inside Dimensions: 26" wide, 9" high, 24" deep. Weight Capacity: 180 lbs. each.

FRONT