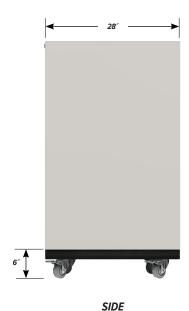

competitive cabinets. With exclusive Teclab features including rugged internal frames, reinforced drawers with smooth operating slide mechanisms, easy to use four-point in-cabinet leveling and our Teclab 10-year warranty.



#### MCI-4807-36 FEATURES

### One Interlocking "A" Drawer

Drawer Face Dimensions: 34 ½" wide, 4" high, 1" thick. Drawer Body Inside Dimensions: 32" wide, 3" high, 24" deep. Weight Capacity: 180 lbs. each.

#### One Interlocking "B" Drawer

Drawer Face Dimensions: 34 ½" wide, 6" high, 1" thick. Drawer Body Inside Dimensions: 32" wide, 5" high, 24" deep. Weight Capacity: 180 lbs. each.

# Three Interlocking "C" Drawers

Drawer Face Dimensions: 34 ½" wide, 10" high, 1" thick. Drawer Body Inside Dimensions: 32" wide, 9" high, 24" deep. Weight Capacity: 180 lbs. each.





PD - MCI-4807-36 - v.1.4