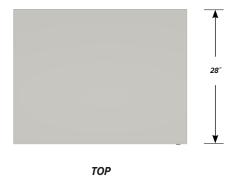

# MOBILE INTERLOCKING CABINET MCI-4807-36

# The Teclab Mobile Interlocking Storage Cabinet. Setting a new standard in storage!

That's exactly what you'll be thinking when you take a good look at the new Teclab Interlocking storage cabinet. The Teclab design team has redefined the storage cabinet with Teclab's industry leading standard of quality and durability.

The Interlocking Storage cabinet features beefier construction with heavier material than competitive cabinets. With exclusive Teclab features including rugged internal frames, reinforced drawers with smooth operating slide mechanisms, easy to use four-point in-cabinet leveling and our Teclab 10-year warranty.



#### MCI-4807-36 FEATURES

### One Interlocking "A" Drawer

Drawer Face Dimensions: 34 ½" wide, 4" high, 1" thick. Drawer Body Inside Dimensions: 32" wide, 3" high, 24" deep. Weight Capacity: 180 lbs. each.

#### One Interlocking "B" Drawer

Drawer Face Dimensions: 34 ½" wide, 6" high, 1" thick. Drawer Body Inside Dimensions: 32" wide, 5" high, 24" deep. Weight Capacity: 180 lbs. each.

# Three Interlocking "C" Drawers

Drawer Face Dimensions: 34 ½" wide, 10" high, 1" thick. Drawer Body Inside Dimensions: 32" wide, 9" high, 24" deep. Weight Capacity: 180 lbs. each.





PD - MCI-4807-36 - v.1.4