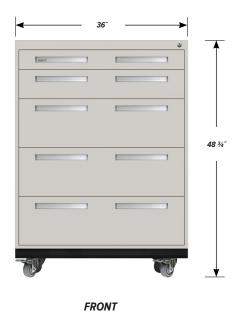

# MOBILE INTERLOCKING CABINET MCI-4807-36

#### MCI-4807-36 FEATURES

### One Interlocking "A" Drawer

Drawer Face Dimensions: 34 ½" wide, 4" high, 1" thick. Drawer Body Inside Dimensions: 32" wide, 3" high, 24" deep. Weight Capacity: 180 lbs. each.

#### One Interlocking "B" Drawer

Drawer Face Dimensions: 34 ½" wide, 6" high, 1" thick. Drawer Body Inside Dimensions: 32" wide, 5" high, 24" deep. Weight Capacity: 180 lbs. each.

# Three Interlocking "C" Drawers

Drawer Face Dimensions: 34 ½" wide, 10" high, 1" thick. Drawer Body Inside Dimensions: 32" wide, 9" high, 24" deep. Weight Capacity: 180 lbs. each.

PD - MCI-4807-36 - v.1.4