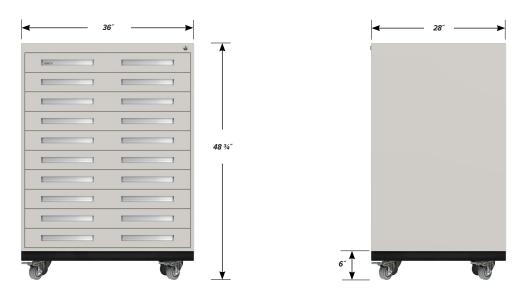

## MOBILE INTERLOCKING CABINET MCI-4801-36

## MCI-4801-36 FEATURES

**Ten Interlocking "A" Drawers** Drawer Face Dimensions: 34 ½" wide, 4" high, 1" thick. Drawer Body Inside Dimensions: 32" wide, 3" high, 24" deep. Weight Capacity: 180 lbs. each.