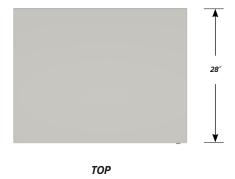

### Three Interlocking "C" Drawers

Drawer Face Dimensions: 34 ½" wide, 10" high, 1" thick. Drawer Body Inside Dimensions: 32" wide, 9" high, 24" deep. Weight Capacity: 180 lbs. each.

SIDE