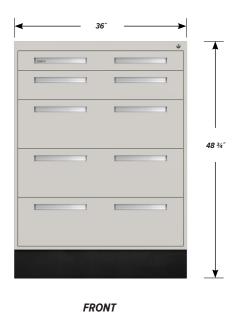

# INTERLOCKING CABINET CI-4807-36

#### **CI-4807-36 FEATURES**

### One Interlocking "A" Drawer

Drawer Face Dimensions: 34 ½" wide, 4" high, 1" thick. Drawer Body Inside Dimensions: 32" wide, 3" high, 24" deep. Weight Capacity: 180 lbs. each.

#### One Interlocking "B" Drawer

Drawer Face Dimensions: 34 ½" wide, 6" high, 1" thick. Drawer Body Inside Dimensions: 32" wide, 5" high, 24" deep. Weight Capacity: 180 lbs. each.

### Three Interlocking "C" Drawers

Drawer Face Dimensions: 34 ½" wide, 10" high, 1" thick. Drawer Body Inside Dimensions: 32" wide, 9" high, 24" deep. Weight Capacity: 180 lbs. each.

SIDE