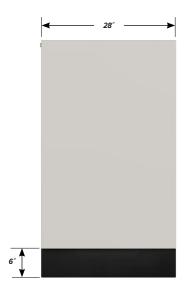

### Three Interlocking "C" Drawers

Drawer Face Dimensions: 34 ½" wide, 10" high, 1" thick. Drawer Body Inside Dimensions: 32" wide, 9" high, 24" deep. Weight Capacity: 180 lbs. each.

SIDE