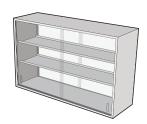

Sturdy reinforced shelves are adjustable in 2" increments. Wall Cabinets come standard with 2 shelves, however additional shelves are available to match your storage needs.

All Teclab Wall Cabinets are available with solid double wall steel or tempered safety glass doors. Glass doors can be ordered in clear or smoked glass. We attach these doors with durable industrial grade hinges for years of trouble free use and utilize stylish stainless steel handles for a professional look.

## **48" WIDE WALL CABINET DIMENSIONS**

WC-4830-HSD hinged solid doors

WC-4830-HGD hinged glass doors

WC-4830-SGD sliding glass doors

WC-4830-SGD-PT pass-through sliding glass doors