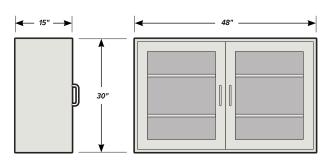

## **48" WIDE WALL CABINET DIMENSIONS**

WC-4830-HSD hinged solid doors

WC-4830-HGD hinged glass doors

WC-4830-SGD sliding glass doors

WC-4830-SGD-PT pass-through sliding glass doors