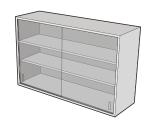

Sturdy reinforced shelves are adjustable in 2" increments. Wall Cabinets come standard with 2 shelves, however additional shelves are available to match your storage needs.

All Teclab Wall Cabinets are available with solid double wall steel or tempered safety glass doors. Glass doors can be ordered in clear or smoked glass. We attach these doors with durable industrial grade hinges for years of trouble free use and utilize stylish stainless steel handles for a professional look.

## **48" WIDE WALL CABINET DIMENSIONS**

WC-4830-HSD hinged solid doors

WC-4830-HGD hinged glass doors

WC-4830-SGD sliding glass doors

WC-4830-SGD-PT pass-through sliding glass doors