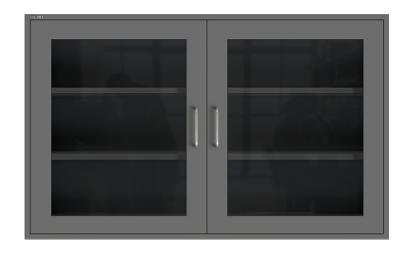

Sturdy reinforced shelves are adjustable in 2" increments. Wall Cabinets come standard with 2 shelves, however additional shelves are available to match your storage needs.

All Teclab Wall Cabinets are available with solid double wall steel or tempered safety glass doors. Glass doors can be ordered in clear or smoked glass. We attach these doors with durable industrial grade hinges for years of trouble free use and utilize stylish stainless steel handles for a professional look.

## **48" WIDE WALL CABINET DIMENSIONS**

WC-4830-HSD hinged solid doors

WC-4830-HGD hinged glass doors

WC-4830-SGD sliding glass doors

WC-4830-SGD-PT pass-through sliding glass doors