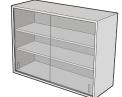

Sturdy reinforced shelves are adjustable in 2" increments. Wall Cabinets come standard with 2 shelves, however additional shelves are available to match your storage needs.

All Teclab Wall Cabinets are available with solid double wall steel or tempered safety glass doors. Glass doors can be ordered in clear or smoked glass. We attach these doors with durable industrial grade hinges for years of trouble free use and utilize stylish stainless steel handles for a professional look.

## FINISH OPTIONS

Powder coated steel components or brushed stainless steel finish.

WC-4230-HSD hinged solid doors

WC-4230-HGD hinged glass doors

WC-4230-SGD sliding glass doors

WC-4230-SGD-PT pass-through sliding glass doors