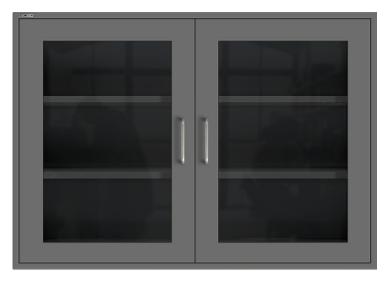

Sturdy reinforced shelves are adjustable in 2" increments. Wall Cabinets come standard with 2 shelves, however additional shelves are available to match your storage needs.

All Teclab Wall Cabinets are available with solid double wall steel or tempered safety glass doors. Glass doors can be ordered in clear or smoked glass. We attach these doors with durable industrial grade hinges for years of trouble free use and utilize stylish stainless steel handles for a professional look.

## FINISH OPTIONS

Powder coated steel components or brushed stainless steel finish.

WC-4230-HSD hinged solid doors

WC-4230-HGD hinged glass doors

WC-4230-SGD sliding glass doors

WC-4230-SGD-PT pass-through sliding glass doors