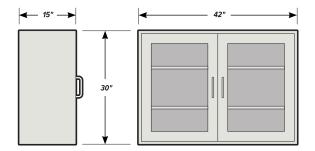

dy reinforced shelves are adjustable in 2" increments. Wall Cabinets come standard with 2 shelves, however additional shelves are available to match your storage needs.

All Teclab Wall Cabinets are available with solid double wall steel or tempered safety glass doors. Glass doors can be ordered in clear or smoked glass. We attach these doors with durable industrial grade hinges for years of trouble free use and utilize stylish stainless steel handles for a professional look.

Environmentally responsible textured powder coatings are used for a durable, long-lasting finish. Standard and special order colors allow you to personalize your laboratory.

Teclab Wall Cabinets are also offered in stainless steel for the ultimate in durability and performance.

## 42" WIDE WALL CABINET DIMENSIONS



## FINISH OPTIONS

Powder coated steel components or brushed stainless steel finish.



WC-4230-HSD hinged solid doors



WC-4230-HGD hinged glass doors

WC-4230-SGD sliding glass doors





WC-4230-SGD-PT pass-through sliding glass doors

PD - WC-4230 - v.1.4