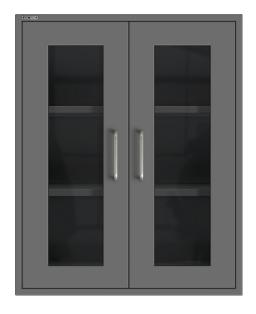

Sturdy reinforced shelves are adjustable in 2" increments. Wall Cabinets come standard with 2 shelves, however additional shelves are available to match your storage needs.

All Teclab Wall Cabinets are available with solid double wall steel or tempered safety glass doors. Glass doors can be ordered in clear or smoked glass. We attach these doors with durable industrial grade hinges for years of trouble free use and utilize stylish stainless steel handles for a professional look.

24" WIDE WALL CABINET DIMENSIONS

30"

WC-2430-HSD hinged solid doors

WC-2430-SGD

sliding glass doors

WC-2430-SGD-PT pass-through sliding glass doors

- 15" -

Powder coated steel components or brushed stainless steel finish.