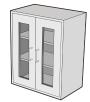

Sturdy reinforced shelves are adjustable in 2" increments. Wall Cabinets come standard with 2 shelves, however additional shelves are available to match your storage needs.

All Teclab Wall Cabinets are available with solid double wall steel or tempered safety glass doors. Glass doors can be ordered in clear or smoked glass. We attach these doors with durable industrial grade hinges for years of trouble free use and utilize stylish stainless steel handles for a professional look.

24" WIDE WALL CABINET DIMENSIONS

30"

WC-2430-HSD hinged solid doors

WC-2430-SGD

sliding glass doors

WC-2430-SGD-PT pass-through sliding glass doors

- 15" -

Powder coated steel components or brushed stainless steel finish.