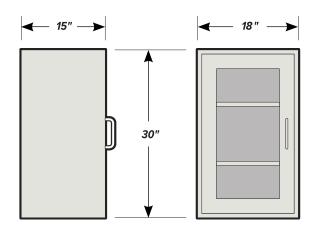

storage needs.

All Teclab Wall Cabinets are available with solid double wall steel or tempered safety glass doors. Glass doors can be ordered in clear or smoked glass. We attach these doors with durable industrial grade hinges for years of trouble free use and utilize stylish stainless steel handles for a professional look.

Environmentally responsible textured powder coatings are used for a durable, long-lasting finish. Standard and special order colors allow you to personalize your laboratory.

Teclab Wall Cabinets are also offered in stainless steel for the ultimate in durability and performance.



WC-1830-HSD-R solid door right side pull



WC-1830-HSD-I





WC-1830-HGD-R

glass door right side pull



WC-1830-HGD-L glass door left side pull



## 18" WIDE WALL CABINET DIMENSIONS



## **FINISH OPTIONS**

Powder coated steel components or brushed stainless steel finish.

PD - WC-1830 - v.1.4