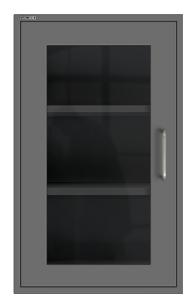

Sturdy reinforced shelves are adjustable in 2" increments. Wall Cabinets come standard with 2 shelves, however additional shelves are available to match your storage needs.

All Teclab Wall Cabinets are available with solid double wall steel or tempered safety glass doors. Glass doors can be ordered in clear or smoked glass. We attach these doors with durable industrial grade hinges for years of trouble free use and utilize stylish stainless steel handles for a professional look.

WC-1830-HSD-R solid door right side pull

WC-1830-HSD-I

WC-1830-HGD-R

glass door right side pull

WC-1830-HGD-L glass door left side pull