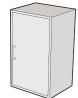

WC-1830-HSD-R solid door right side pull

WC-1830-HSD-I

WC-1830-HGD-R

glass door right side pull

WC-1830-HGD-L glass door left side pull