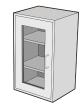

WC-1830-HSD-R solid door right side pull

WC-1830-HSD-I

WC-1830-HGD-R

glass door right side pull

WC-1830-HGD-L glass door left side pull