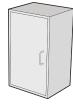

WC-1830-HSD-R solid door right side pull

WC-1830-HSD-I

WC-1830-HGD-R

glass door right side pull

WC-1830-HGD-L glass door left side pull