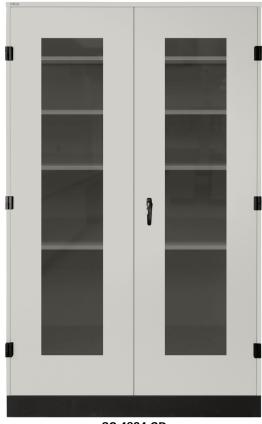

## The Teclab Storage cabinet. Setting a new standard in storage!

That's exactly what you'll be thinking when you take a good look at the new Teclab storage cabinet. The Teclab design team has redefined the storage cabinet with Teclab's industry leading standard of quality and durability.

The Storage cabinet features beefier construction with heavier material than competitive cabinets with exclusive Teclab features including reinforced shelves and backs, reinforced doors with smooth operating, easy lift-off hinges and easy to use four-point in cabinet leveling.

SC-4824-GD

48" wide x 78" high x 24" deep (part# SC-4824\*)

\*Options (add to part number)

-WR (Clothes Bar)

- XS (Additional Shelf, 4 shelves come standard)

- GD (Glass Doors, as shown)