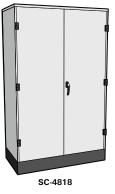

## SIZES

30" wide x 78" high x 18" deep (part# SC-3018\*)
36" wide x 78" high x 18" deep (part# SC-3618\*)
48" wide x 78" high x 18" deep (part# SC-4818\*)
30" wide x 78" high x 24" deep (part# SC-3024\*)
36" wide x 78" high x 24" deep (part# SC-3624\*)