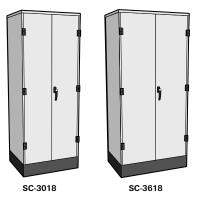

## SIZES

30" wide x 78" high x 18" deep (part# SC-3018\*)
36" wide x 78" high x 18" deep (part# SC-3618\*)
48" wide x 78" high x 18" deep (part# SC-4818\*)
30" wide x 78" high x 24" deep (part# SC-3024\*)
36" wide x 78" high x 24" deep (part# SC-3624\*)