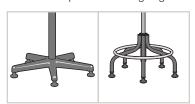

### Base:

Black Composite Base.

# Base:

Reinforced plastic or 16 gauge tubular steel.