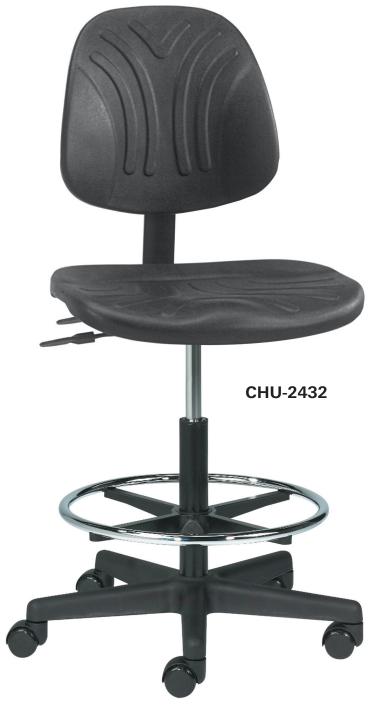

# PREMIUM QUALITY HIGH RING POLYURETHANE CHAIR

This high ring chair has durable, contoured polyurethane seat and back with ventilated ribs for lasting comfort and support. Pneumatic seat height adjustment, backrest angle and height adjustment are standard. Chair comes equipped with dual wheel rubber casters for hard floors or plastic casters for carpeted areas. Sturdy five-star reinforced plastic base with an 18" diameter adjustable chrome foot ring also standard.

### Seat:

Ergonomic, 19 1/4" Wide x 17 1/4" Deep x 13/4" Thick.

### Backrest:

15 1/2" Wide x 14 1/2" Deep x 1" Thick.

# Seat Height:

Adjustable from 24" to 32".