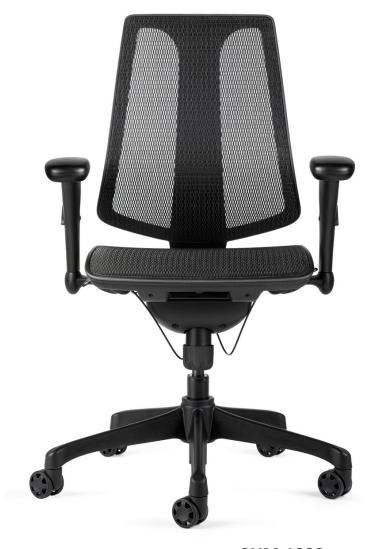

# MODERN MESH DESK CHAIR

A contemporary mesh chair designed to create the ultimate experience in comfort, support, and durability. The modern design provides features and functionality for today's work environment.

Mesh Chair, Contoured Backrest With Lumbar Support, Adjustable Arms, Black Nylon Base, All-Purpose Casters, 18.75" - 22.25" Seat Height Adj., 275lb Weight Capacity, 5yr Warranty.

### STANDARD FEATURES

#### Base

Composite 5-star base

# Seat:

18.75" W x 18.25" D 2" seat depth adjustment 3.5" seat height adjustment (18.75" – 22.25")

#### Back:

18.75" W x 20" H Backrest flexible tilt tension adjustment 90° – 100° – 110° backrest tilt angle adjustment

### Armrests:

+/- 20° armrest inward & outward adjustment 2.35" armrest height adjustment

## Overall:

27" W x 30" D x 42.5" H