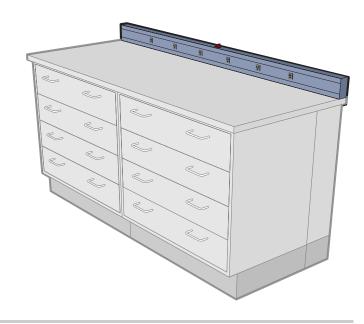

## POWERED BACK GUARDS

Powered Back Guards (variable length  $\times$  4" H  $\times$  2" D) are available in lengths to match the length of the work-surface or shelf and come standard with Electrical Power Kit EP-1. Many other EP kits are available as well as data connectors. We can also customize the kits by adding USB charging ports, video ports, etc.

Powered Back Guards are typically mounted onto a work surface, but we also produce wall mounted versions.