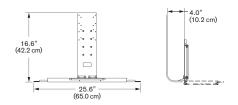

## MAHD-7509 SPECIFICATIONS

Screen Size: Up to 27" Height Adjustment: 18" Extension Range: 27" Max Monitor Height: 17" Mount Configurations: Desk Edge, Thru-Desk, Grommet, Wall, Reverse Wall, Side Bolt VESA Compatibility: 75 & 100mm, adapter included Warranty: 10 Years Weight Capacity: 23 lbs.