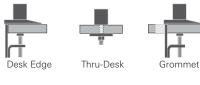

## MAHD-7509 SPECIFICATIONS

Screen Size: Up to 27" Height Adjustment: 18" Extension Range: 27" Max Monitor Height: 17" Mount Configurations: Desk Edge, Thru-Desk, Grommet, Wall, Reverse Wall, Side Bolt VESA Compatibility: 75 & 100mm, adapter included Warranty: 10 Years Weight Capacity: 23 lbs.

## **Six Mounting Options**

Features an innovative mount which offers six mounting options in one kit.

Wall

Reverse Wall

Side Bolt

Built-in mouse tray accommodates left and right handers.

PD - MAHD-7509 - v.1.0