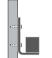

## **Six Mounting Options**

Features an innovative mount which offers six mounting options in one kit.

Wall

Reverse Wall

Side Bolt

Built-in mouse tray accommodates left and right handers.

PD - MAHD-7509 - v.1.0