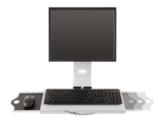

## MONITOR ARM WITH KEYBOARD HOLDER (MAHD-7509)

## MAHD-7509 SPECIFICATIONS

Screen Size: Up to 27" Height Adjustment: 18" Extension Range: 27" Max Monitor Height: 17" Mount Configurations: Desk Edge, Thru-Desk, Grommet, Wall, Reverse Wall, Side Bolt VESA Compatibility: 75 & 100mm, adapter included Warranty: 10 Years Weight Capacity: 23 lbs.

## **Six Mounting Options**

Features an innovative mount which offers six mounting options in one kit.

Wall

Reverse Wall

Side Bolt

Built-in mouse tray accommodates left and right handers.

PD - MAHD-7509 - v.1.0