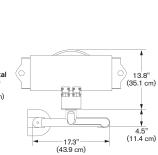

## MAHD-7509 SPECIFICATIONS

Screen Size: Up to 27" Height Adjustment: 18" Extension Range: 27" Max Monitor Height: 17" Mount Configurations: Desk Edge, Thru-Desk, Grommet, Wall, Reverse Wall, Side Bolt VESA Compatibility: 75 & 100mm, adapter included Warranty: 10 Years Weight Capacity: 23 lbs.

## **Six Mounting Options**

Features an innovative mount which offers six mounting options in one kit.

Wall

Reverse Wall

Side Bolt

Built-in mouse tray accommodates left and right handers.

PD - MAHD-7509 - v.1.0