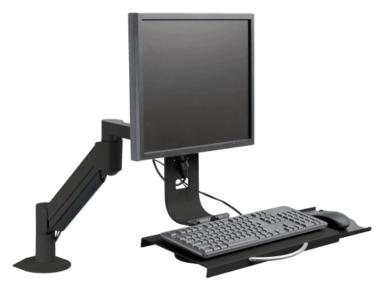

## MONITOR ARM WITH KEYBOARD HOLDER (MAHD-7509)

## **Six Mounting Options**

Features an innovative mount which offers six mounting options in one kit.

Wall

Reverse Wall

Side Bolt

Built-in mouse tray accommodates left and right handers.

PD - MAHD-7509 - v.1.0