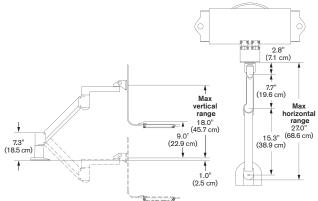

## MAHD-7509 SPECIFICATIONS

Screen Size: Up to 27" Height Adjustment: 18" Extension Range: 27" Max Monitor Height: 17" Mount Configurations: Desk Edge, Thru-Desk, Grommet, Wall, Reverse Wall, Side Bolt VESA Compatibility: 75 & 100mm, adapter included Warranty: 10 Years Weight Capacity: 23 lbs.