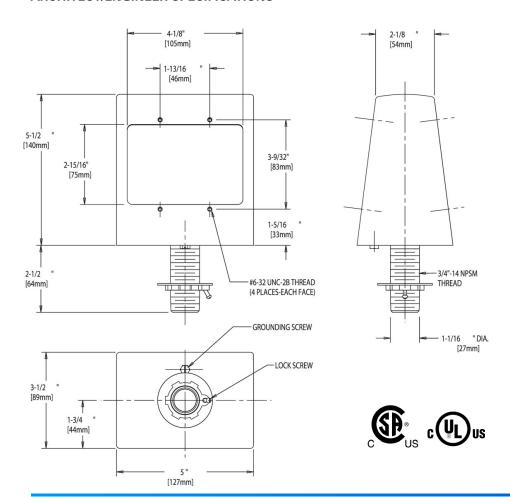

## **FEATURES & SPECIFICATIONS:**

3/4" NPSM Male Mounting Shank Assembly For 120 Volt Service UL Listed Brushed Aluminum Finish

## ARCHITECT/ENGINEER SPECIFICATIONS

PD EP-1313 - v.1.4