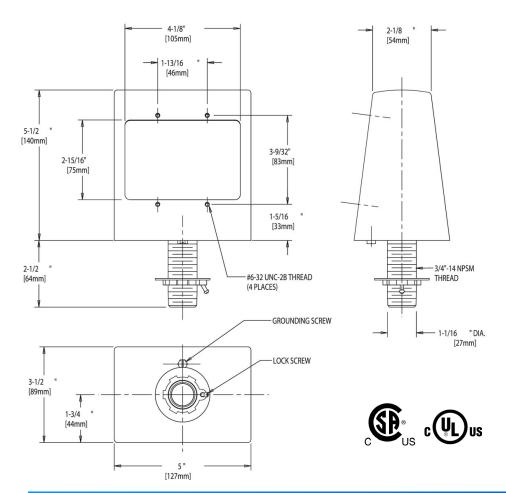

## **FEATURES & SPECIFICATIONS:**

34" NPSM Male Mounting Shank Assembly For 120 Volt Service UL Listed Brushed Aluminum Finish

## **AVAILABLE ELECTRICAL OUTLETS:**

Please call for electrical requirements not shown here.

EP-1312 Single Sided Double Pedestal