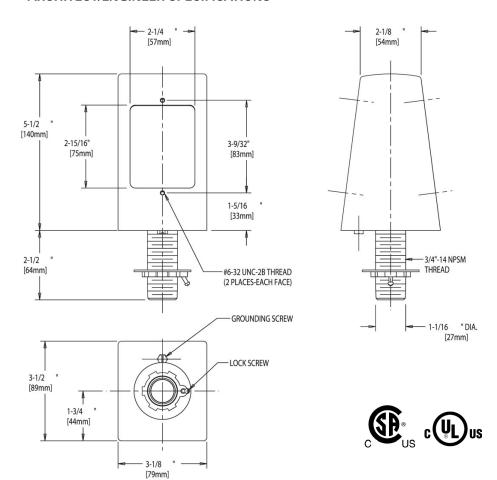

## EP-1311 WORK SURFACE MOUNTED ELECTRICAL PEDESTAL ASSEMBLY

Electrical Pedestal Assemblies are mounted on work surfaces virtually anywhere you need them making all your electrical connections easier. Switching from tool to tool is made effortless without the need to bend down to floor level just to change power sources.

## **FEATURES & SPECIFICATIONS:**

3/4" NPSM Male Mounting Shank Assembly For 120 Volt Service UL Listed Brushed Aluminum Finish