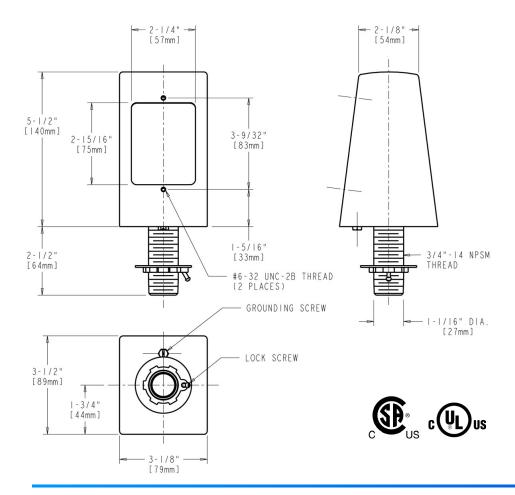

## **FEATURES & SPECIFICATIONS:**

34" NPSM Male Mounting Shank Assembly For 120 Volt Service UL Listed Brushed Aluminum Finish

## **AVAILABLE ELECTRICAL OUTLETS:**

Please call for electrical requirements not shown here.

EP-1310 Single Sided Single Pedestal