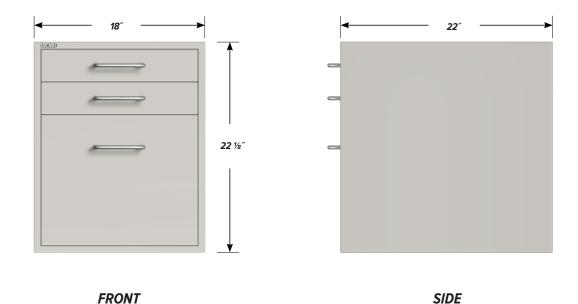

## **WUTS-1807 FEATURES**

Two "A" drawers, one "C" drawer. Cabinet Dimensions: 18" wide, 22 1/8" high, 22" deep