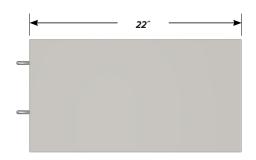

## **WUTS-1805 FEATURES**

One "A" drawer, one "B" drawer. Cabinet Dimensions: 18" wide, 11 \%" high, 22" deep