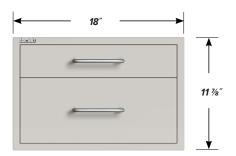

## **WUTS-1805 FEATURES**

One "A" drawer, one "B" drawer. Cabinet Dimensions: 18" wide, 11 \%" high, 22" deep

## "A" Drawer

Drawer Face Dimensions: 16 %" wide, 3 ¼" high, 1" thick.
Drawer Body Inside Dimensions: 13 %" wide, 2" high, 19 ½" deep.
Weight Capacity: 75 lbs.

## "B" Drawer

Drawer Face Dimensions: 16 %" wide, 6  $1\frac{1}{16}$ " high, 1" thick. Drawer Body Inside Dimensions: 13 %" wide, 5" high, 19  $\frac{1}{2}$ " deep. Weight Capacity: 75 lbs.

FRONT SIDE

PD - WUTS-1805 - v.1.0