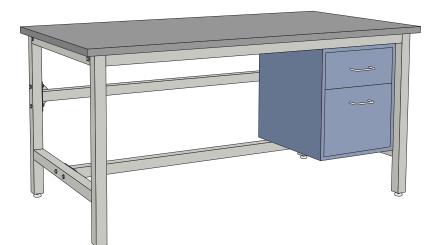

## HANGING BASE CABINET WUTS-1808

Teclab builds modular cabinetry of superior strength, thanks to twin full-perimeter frames. We also set door and drawer faces into the cabinet shell to protect the contents from spills.

## WUTS-1802 FEATURES

**One "B" drawer, one "C" drawer.** Cabinet Dimensions: 18" wide, 22 <sup>1</sup>/<sub>8</sub>" high, 22" deep