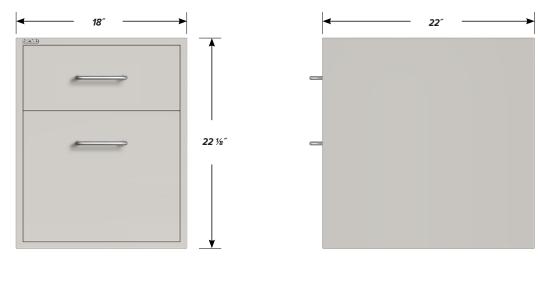

## WUTS-1802 FEATURES

**One "B" drawer, one "C" drawer.** Cabinet Dimensions: 18" wide, 22 <sup>1</sup>/<sub>8</sub>" high, 22" deep

## "B" Drawer

Drawer Face Dimensions: 16 <sup>3</sup>/<sub>8</sub>" wide, 6 <sup>11</sup>/<sub>16</sub>" high, 1" thick. Drawer Body Inside Dimensions: 13 <sup>1</sup>/<sub>8</sub>" wide, 5" high, 19 <sup>1</sup>/<sub>2</sub>" deep. Weight Capacity: 75 lbs.

## "C" Drawer

Drawer Face Dimensions: 16  $\frac{3}{4}$ " wide, 13  $\frac{1}{2}$ " high, 1" thick. Drawer Body Inside Dimensions: 13  $\frac{7}{8}$ " wide, 9  $\frac{1}{2}$ " high, 19  $\frac{1}{2}$ " deep. Weight Capacity: 75 lbs.