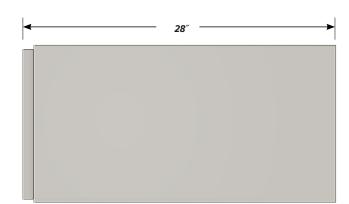

## One "C" drawer.

Cabinet Dimensions: 15" wide, 14" high, 28" deep

## "C" Drawer

Drawer Face Dimensions: 15" wide, 13 ½" high, 1" thick.

Drawer Body Inside Dims.: 12" wide, 9 ½" high, 25 ½" deep.

Weight Capacity: 75 lbs.

All 15" wide "C" drawers accept standard hanging files.