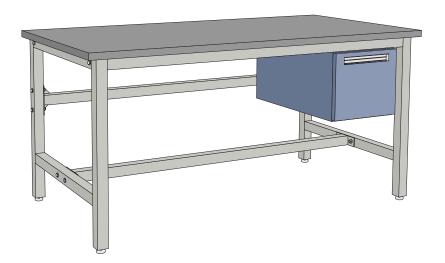

## HANGING BASE CABINET UTS-1504

Teclab Base Cabinets are constructed of only top quality, heavy-duty, furniture-grade, cold-rolled steel, double-braced and welded at all critical joints; twin full-perimeter frames formed of heavy gauge steel, welded to provide strength and rigidity; heavy-duty drawers that glide effortlessly on precision steel ball bearings; cabinet doors that open and close with authority and precision using self-closing hinges; brushed aluminum pulls that are recessed for clean lines and unobtrusive operation; durable, textured paint finish, in a wide selection of mar-resistant, easy-to-clean colors.

## One "C" drawer.

Cabinet Dimensions: 15" wide, 14" high, 28" deep