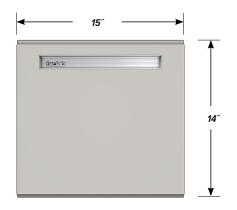

## One "C" drawer.

Cabinet Dimensions: 15" wide, 14" high, 28" deep

## "C" Drawer

Drawer Face Dimensions: 15" wide, 13 ½" high, 1" thick.

Drawer Body Inside Dims.: 12" wide, 9 ½" high, 25 ½" deep.

Weight Capacity: 75 lbs.

All 15" wide "C" drawers accept standard hanging files.