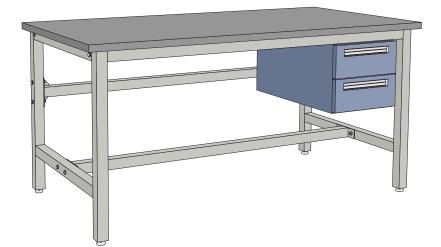

## HANGING BASE CABINET UTS-1501

Teclab Base Cabinets are constructed of only top quality, heavy-duty, furniture-grade, cold-rolled steel, double-braced and welded at all critical joints; twin full-perimeter frames formed of heavy gauge steel, welded to provide strength and rigidity; heavy-duty drawers that glide effortlessly on precision steel ball bearings; cabinet doors that open and close with authority and precision using self-closing hinges; brushed aluminum pulls that are recessed for clean lines and unobtrusive operation; durable, textured paint finish, in a wide selection of mar-resistant, easy-to-clean colors.

## **UTS-1501 FEATURES**

**Two "B" drawers.** Cabinet Dimensions: 15" wide, 14" high, 28" deep

"B" Drawer

Drawer Face Dimensions: 15" wide, 6  $^{11}\!\!\!/_{16}$  '' high, 1" thick.

Drawer Body Inside Dimensions: 12'' wide, 5'' high,  $25 \frac{1}{2}''$  deep.