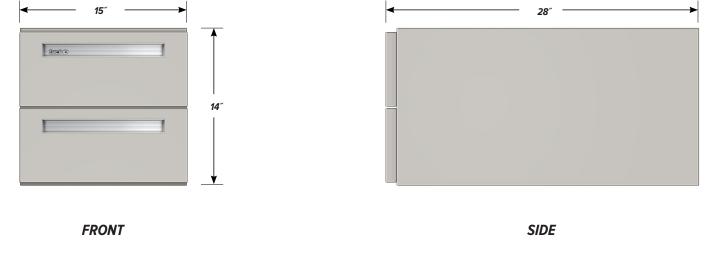

## **UTS-1501 FEATURES**

**Two "B" drawers.** Cabinet Dimensions: 15" wide, 14" high, 28" deep

"B" Drawer

Drawer Face Dimensions: 15" wide, 6  $^{11}\!\!\!/_{16}$  '' high, 1" thick.

Drawer Body Inside Dimensions: 12'' wide, 5'' high,  $25 \frac{1}{2}''$  deep.