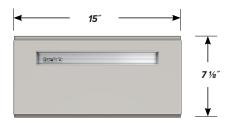

## **UTD-1500 FEATURES**

Single "B" drawer. Cabinet Dimensions: 15" wide, 7 1/8" high, 28" deep

## "B" Drawer

Drawer Face Dimensions: 15" wide, 6  $^{11}\!\!\!/_{16}$  '' high, 1" thick.

Drawer Body Inside Dimensions: 12'' wide, 5'' high,  $25 \frac{1}{2}''$  deep.

Weight Capacity: 75 lbs.

<-----> 28″ →