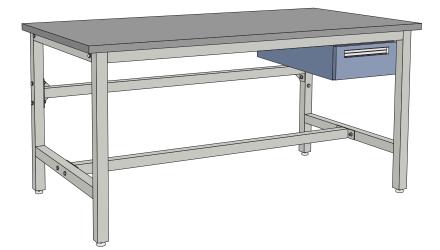

## HANGING BASE CABINET UTD-1500

Teclab Base Cabinets are constructed of only top quality, heavy-duty, furniture-grade, cold-rolled steel, double-braced and welded at all critical joints; twin full-perimeter frames formed of heavy gauge steel, welded to provide strength and rigidity; heavy-duty drawers that glide effortlessly on precision steel ball bearings; cabinet doors that open and close with authority and precision using self-closing hinges; brushed aluminum pulls that are recessed for clean lines and unobtrusive operation; durable, textured paint finish, in a wide selection of mar-resistant, easy-to-clean colors.

## **UTD-1500 FEATURES**

Single "B" drawer. Cabinet Dimensions: 15" wide, 7 1/8" high, 28" deep