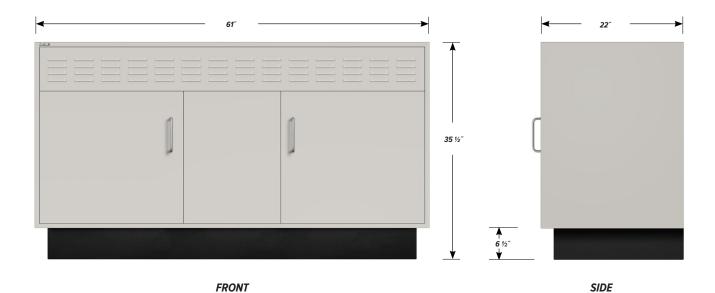

# One "B" panel, two "C" door base cabinet.

Cabinet Dimensions: 61" wide, 35 1/2" high, 22" deep