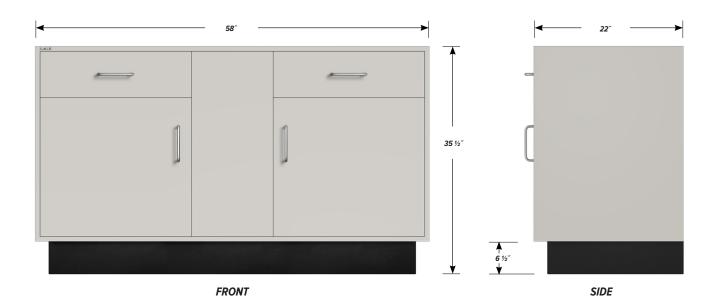

## Two "B" drawer, two "C" door base cabinet.

Cabinet Dimensions: 58" wide, 35 1/2" high, 22" deep