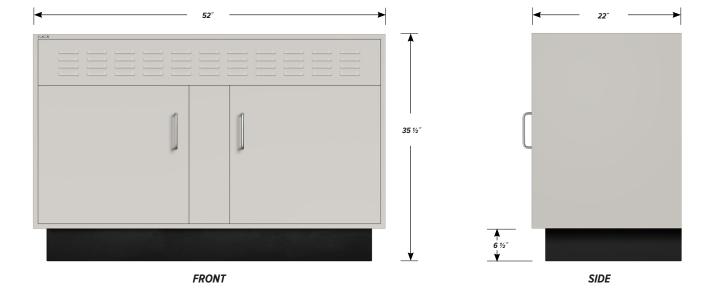

## One "B" panel, two "C" door base cabinet.

Cabinet Dimensions: 52" wide, 35 1/2" high, 22" deep

#### "B" Panel

Dimensions: 50 3/8" wide, 6 11/16" high, 1" thick.

#### "C" Door

Door Face Dimensions: 22 3/8" wide, 20 3/8" high, 1" thick.