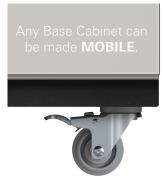

## BENCH HIGH BASE CABINET WL-4853

Teclab builds modular cabinetry of superior strength, thanks to twin fullperimeter frames. We also set door and drawer faces into the cabinet shell to protect the contents from spills.