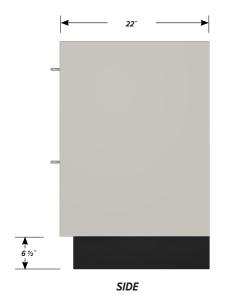

## Four half width "C" drawer base cabinet.

Cabinet Dimensions: 48" wide, 35 1/2" high, 22" deep