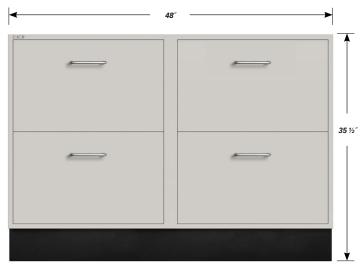

## Four half width "C" drawer base cabinet.

Cabinet Dimensions: 48" wide, 35 1/2" high, 22" deep

## "C" Drawer (half width)

Drawer Face Dimensions: 22  $\frac{3}{8}$ " w, 13  $\frac{1}{2}$ " h, 1" thick. Drawer Body Inside Dims.: 19  $\frac{7}{8}$ " w, 9  $\frac{1}{2}$ " h, 19  $\frac{1}{2}$ " deep. Weight Capacity: 75 lbs.