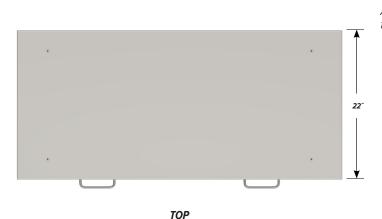

## Four half width "C" drawer base cabinet.

Cabinet Dimensions: 48" wide, 35 1/2" high, 22" deep