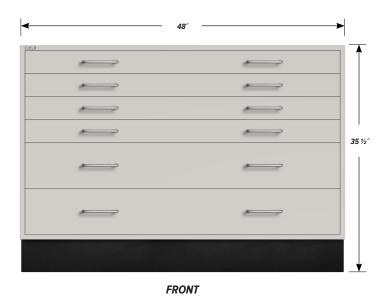

### Four "A" drawer, two "B" drawer base cabinet.

Cabinet Dimensions: 48" wide, 35 1/2" high, 22" deep

### "A" Drawer (full width)

Drawer Face Dimensions: 46 %" wide, 3 1/4" high, 1" thick. Drawer Body Inside Dimensions: 43 7/8" w, 2" h, 19 1/2" deep.

Weight Capacity: 75 lbs.

Top "A" drawer can be replaced with a writing surface.

#### "B" Drawer (full width)

Drawer Face Dimensions: 46 %" w, 6 11/16" h, 1" thick. Drawer Body Inside Dims.: 43 %8" w, 5" h, 19 1/2" deep. Weight Capacity: 75 lbs.

PD - WL-4819 - v.2.0