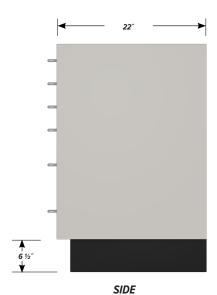

### Four "A" drawer, two "B" drawer base cabinet.

Cabinet Dimensions: 48" wide, 35 1/2" high, 22" deep