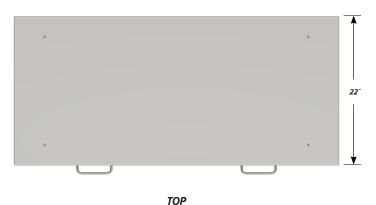

### Four "A" drawer, two "B" drawer base cabinet.

Cabinet Dimensions: 48" wide, 35 1/2" high, 22" deep