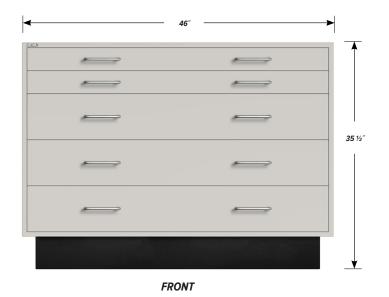

### Two "A" drawer, three "B" drawer base cabinet.

Cabinet Dimensions: 46" wide, 35 1/2" high, 22" deep

### "A" Drawer

Drawer Face Dimensions: 44 %" wide, 3 %" high, 1" thick. Dwr. Body Inside Dims.: 41 %" wide, 2" high, 19 %" deep. Weight Capacity: 75 lbs.

## "B" Drawer

Drawer Face Dimensions: 44 %" wide, 6  $^{11}/_{16}$ " high, 1" thick

Dwr. Body Inside Dims.: 41 %" wide, 5" high, 19  $\frac{1}{2}$ " deep. Weight Capacity: 75 lbs.

PD - WL-4605 - v.2.1